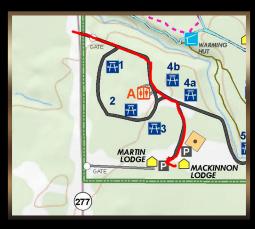

MORE INFO ON EASTCOASTREFLECTOR.COM

MARTIN LODGE SHELTER, CHESTNUT RIDGE PARK 6121 CHESTNUT RIDGE ROAD ORCHARD PARK, NY 14127 COORDINATES: 42.7136' N, -78.7439' W BIT.LY/ECRPARTY